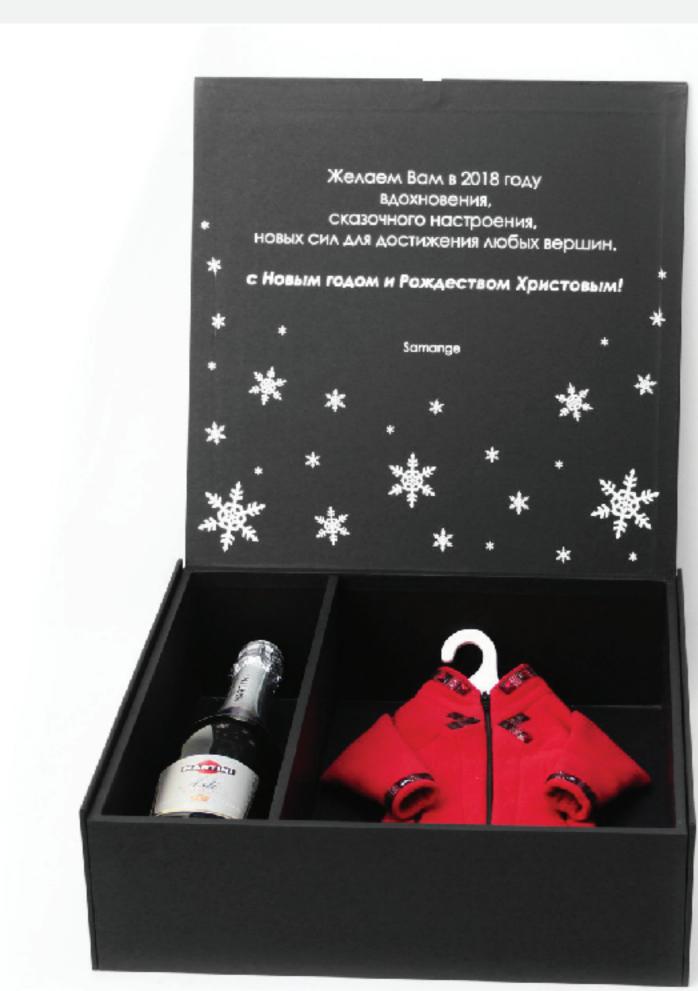

## COOVER CHEAST









Шкатулка выполняется из листов МДФ толщиной 6мм, и оклеивается запечатанными листами или дизайнерской бумагой без печати или с шелкографией до трех цветов

Условия, которые должны соблюдаться при подготовке макета:

- разрешение растровых изображений должно быть не меньше 300 точек на дюйм
- шрифты должны быть переведены в кривые или растрированы
- Макет должен быть сделан в цветовом пространстве СМҮК
- (иначе цвета могут немного отличаться при печати)

- Если используются пантонные цвета - укажите какие

серые линии ( — )- видимые области

В шаблоне:

красные линии( —— )- контур этикетки, она всегда на 20мм больше

видимой области, независимо от размера конструктива

пожалуйста, доводите ваш дизайн до красных линий

которые помечены соответствующим цветом на картинке и чертеже, разм