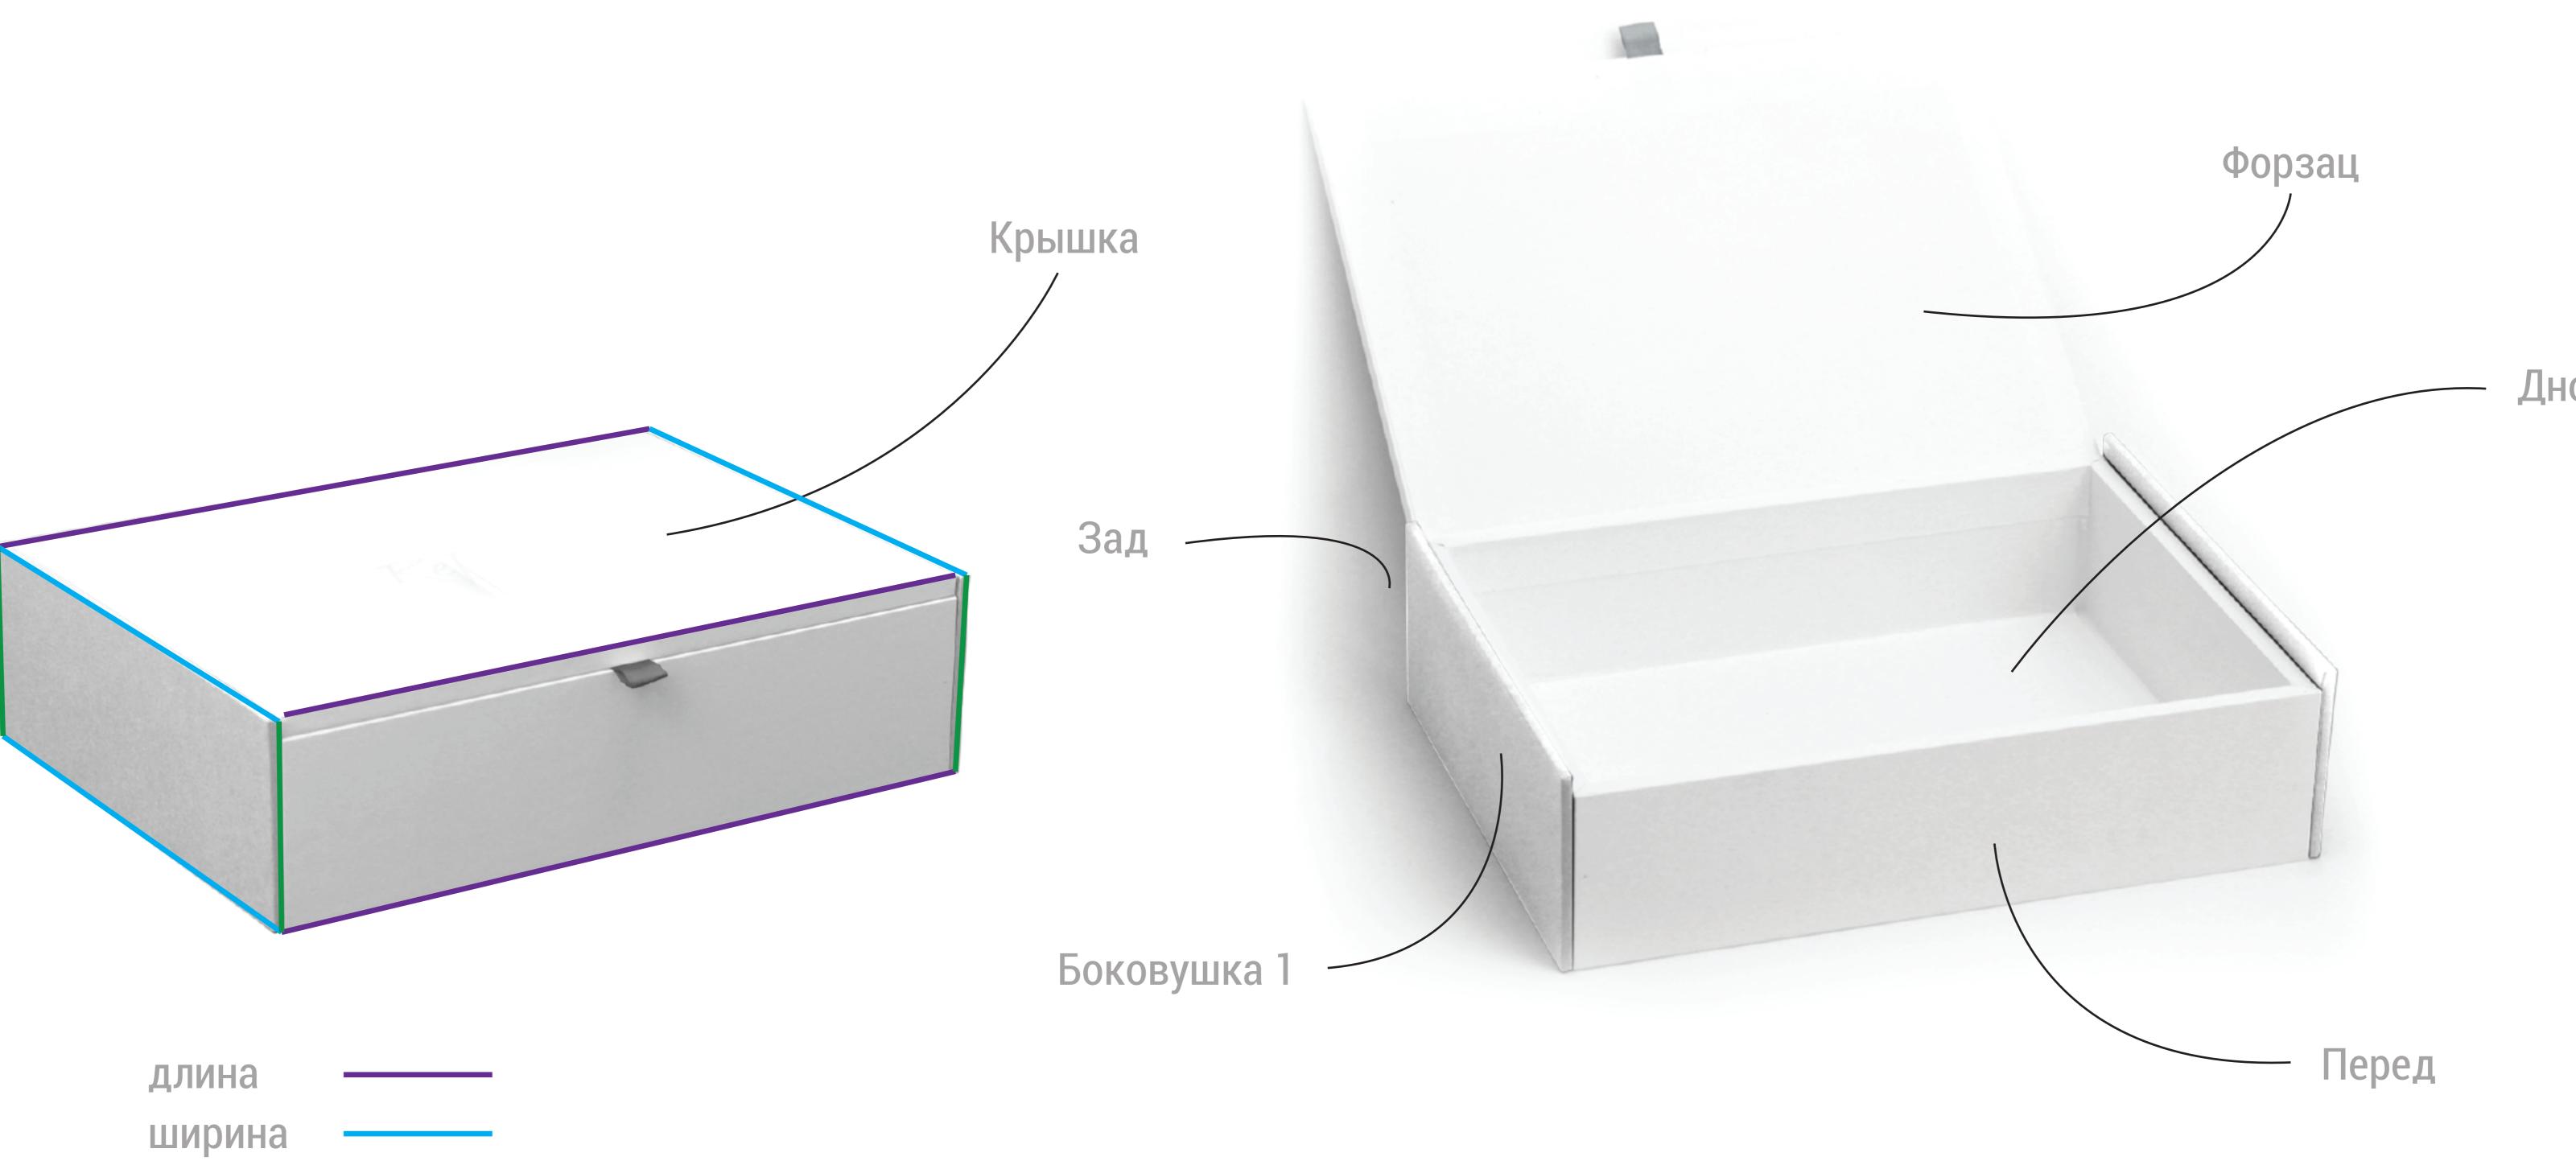

- Если используются пантонные цвета - укажите какие

серые линии ( — )- видимые области

В шаблоне:

красные линии( —— )- контур этикетки, она всегда на 20мм больше

видимой области, независимо от размера конструктива

пожалуйста, доводите ваш дизайн до красных линий

которые помечены соответствующим цветом на картинке и чертеже, размер клапана не меняется

Для изменения размера шаблона - меняйте размеры по длине высоте или ширине,