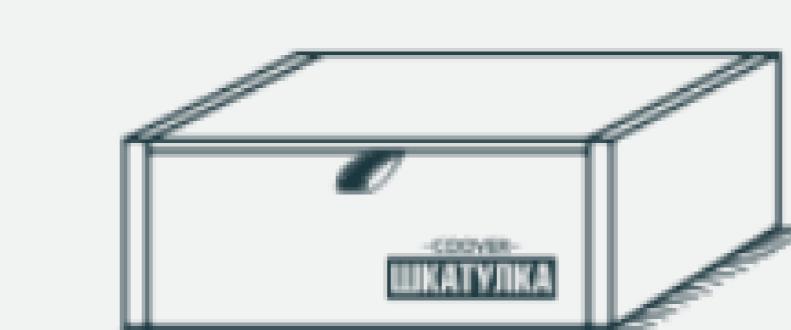

## COOVER CHEAST

Шкатулка выполняется из листов МДФ толщиной 6мм, и оклеивается запечатанными листами или дизайнерской бумагой без печати или с шелкографией до трех цветов

Условия, которые должны соблюдаться при подготовке макета:

- Если используются пантонные цвета - укажите какие

серые линии ( — )- видимые области

В шаблоне:

красные линии( —— )- контур этикетки, она всегда на 20мм больше

видимой области, независимо от размера конструктива

пожалуйста, доводите ваш дизайн до красных линий

которые помечены соответствующим цветом на картинке и чертеже, размер клапана не меняется

Для изменения размера шаблона - меняйте размеры по длине высоте или ширине,