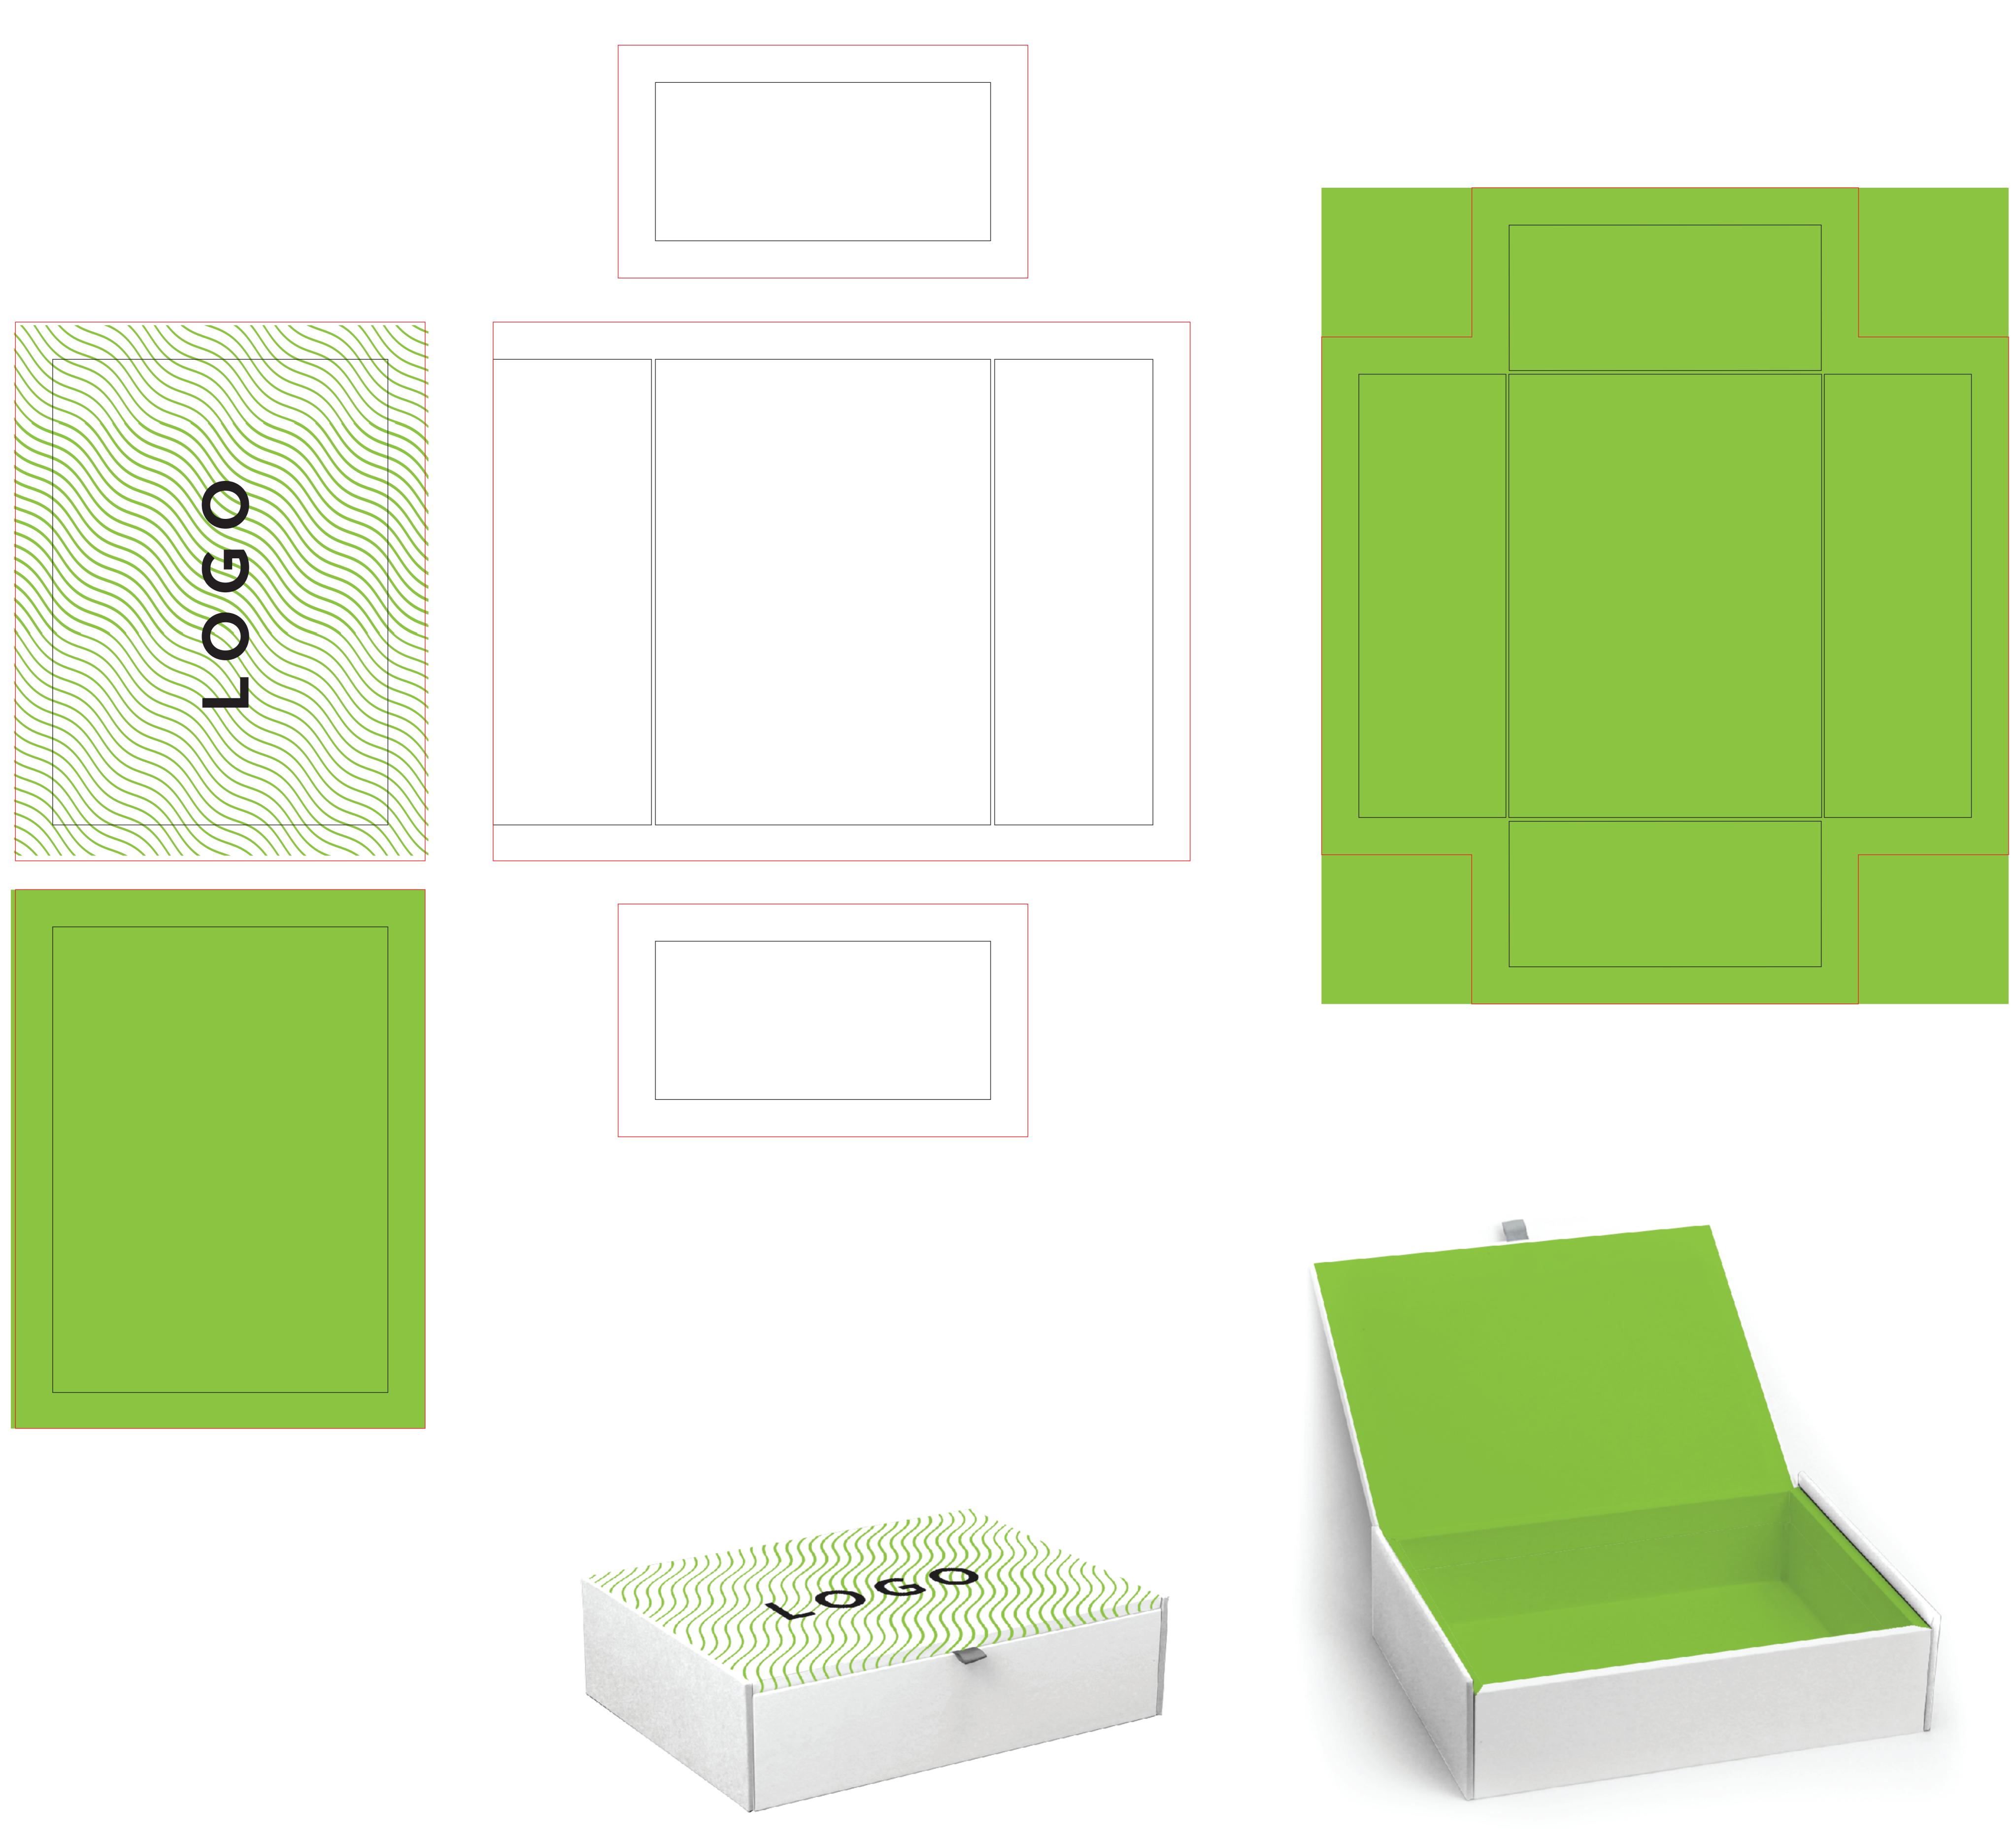

## COOVER CHEAST

Шкатулка выполняется из листов МДФ толщиной 6мм, и оклеивается запечатанными листами или дизайнерской бумагой без печати или с шелкографией до трех цветов

Условия, которые должны соблюдаться при подготовке макета:

- разрешение растровых изображений должно быть не меньше 300 точек на дюйм
- шрифты должны быть переведены в кривые или растрированы
- Макет должен быть сделан в цветовом пространстве СМҮК
- (иначе цвета могут немного отличаться при печати)

- Если используются пантонные цвета - укажите какие

серые линии ( — )- видимые области

В шаблоне:

красные линии( —— )- контур этикетки, она всегда на 20мм больше

видимой области, независимо от размера конструктива

пожалуйста, доводите ваш дизайн до красных линий

которые помечены соответствующим цветом на картинке и чертеже, размер клапана не меняется

Для изменения размера шаблона - меняйте размеры по длине высоте или ширине,

Если вы хотите сделать полную запечатку всей шкатулки или ее частей, например, паттерном,

## Пример готового макета: