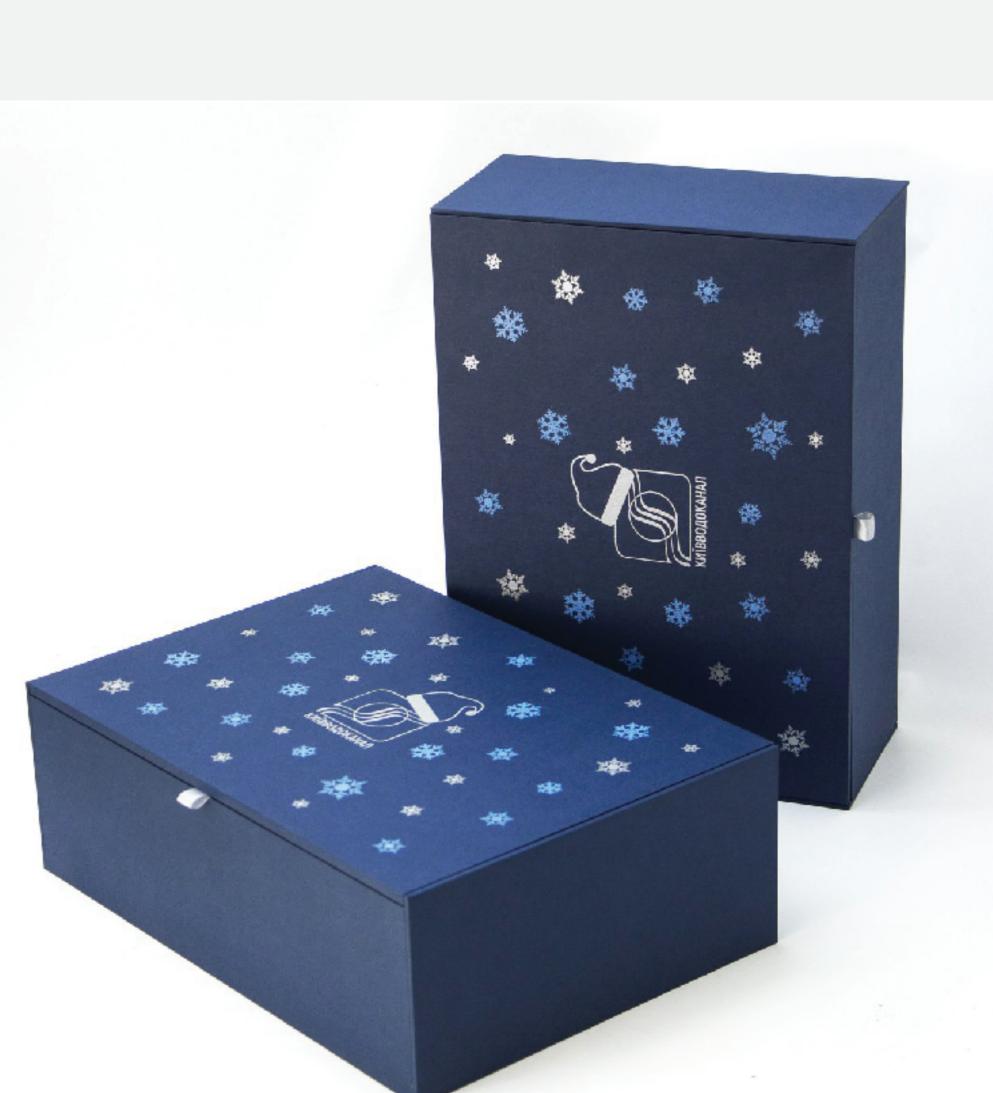

## COOVER CHEAST









Шкатулка выполняется из листов МДФ толщиной 6мм, и оклеивается запечатанными листами или дизайнерской бумагой без печати или с шелкографией до трех цветов

Условия, которые должны соблюдаться при подготовке макета:

- разрешение растровых изображений должно быть не меньше 300 точек на дюйм
- шрифты должны быть переведены в кривые или растрированы
- Макет должен быть сделан в цветовом пространстве СМҮК
- (иначе цвета могут немного отличаться при печати)

- Если используются пантонные цвета - укажите какие

серые линии ( — )- видимые области

В шаблоне:

красные линии( —— )- контур этикетки, она всегда на 20мм больше

видимой области, независимо от размера конструктива

пожалуйста, доводите ваш дизайн до красных линий

которые помечены соответствующим цветом на картинке и чертеже, размер к