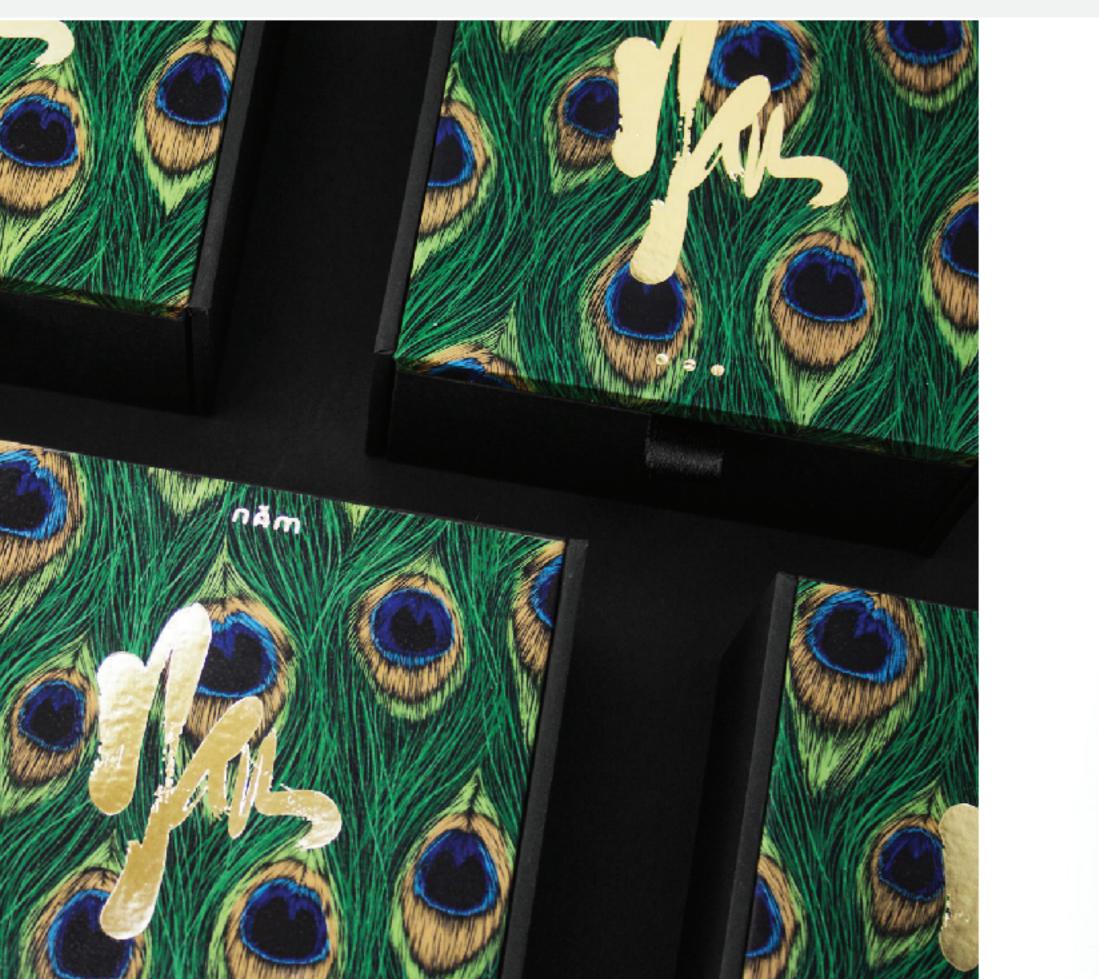

## COOVER CHEAST









Шкатулка выполняется из листов МДФ толщиной 6мм, и оклеивается запечатанными листами или дизайнерской бумагой без печати или с шелкографией до трех цветов

Условия, которые должны соблюдаться при подготовке макета:

- разрешение растровых изображений должно быть не меньше 300 точек на дюйм
- шрифты должны быть переведены в кривые или растрированы
- Макет должен быть сделан в цветовом пространстве СМҮК
- (иначе цвета могут немного отличаться при печати)

- Если используются пантонные цвета - укажите какие

серые линии ( — )- видимые области

В шаблоне:

красные линии( —— )- контур этикетки, она всегда на 20мм больше

видимой области, независимо от размера конструктива

пожалуйста, доводите ваш дизайн до красных линий

которые помечены соответствующим цветом на картинке и чертеже, ра