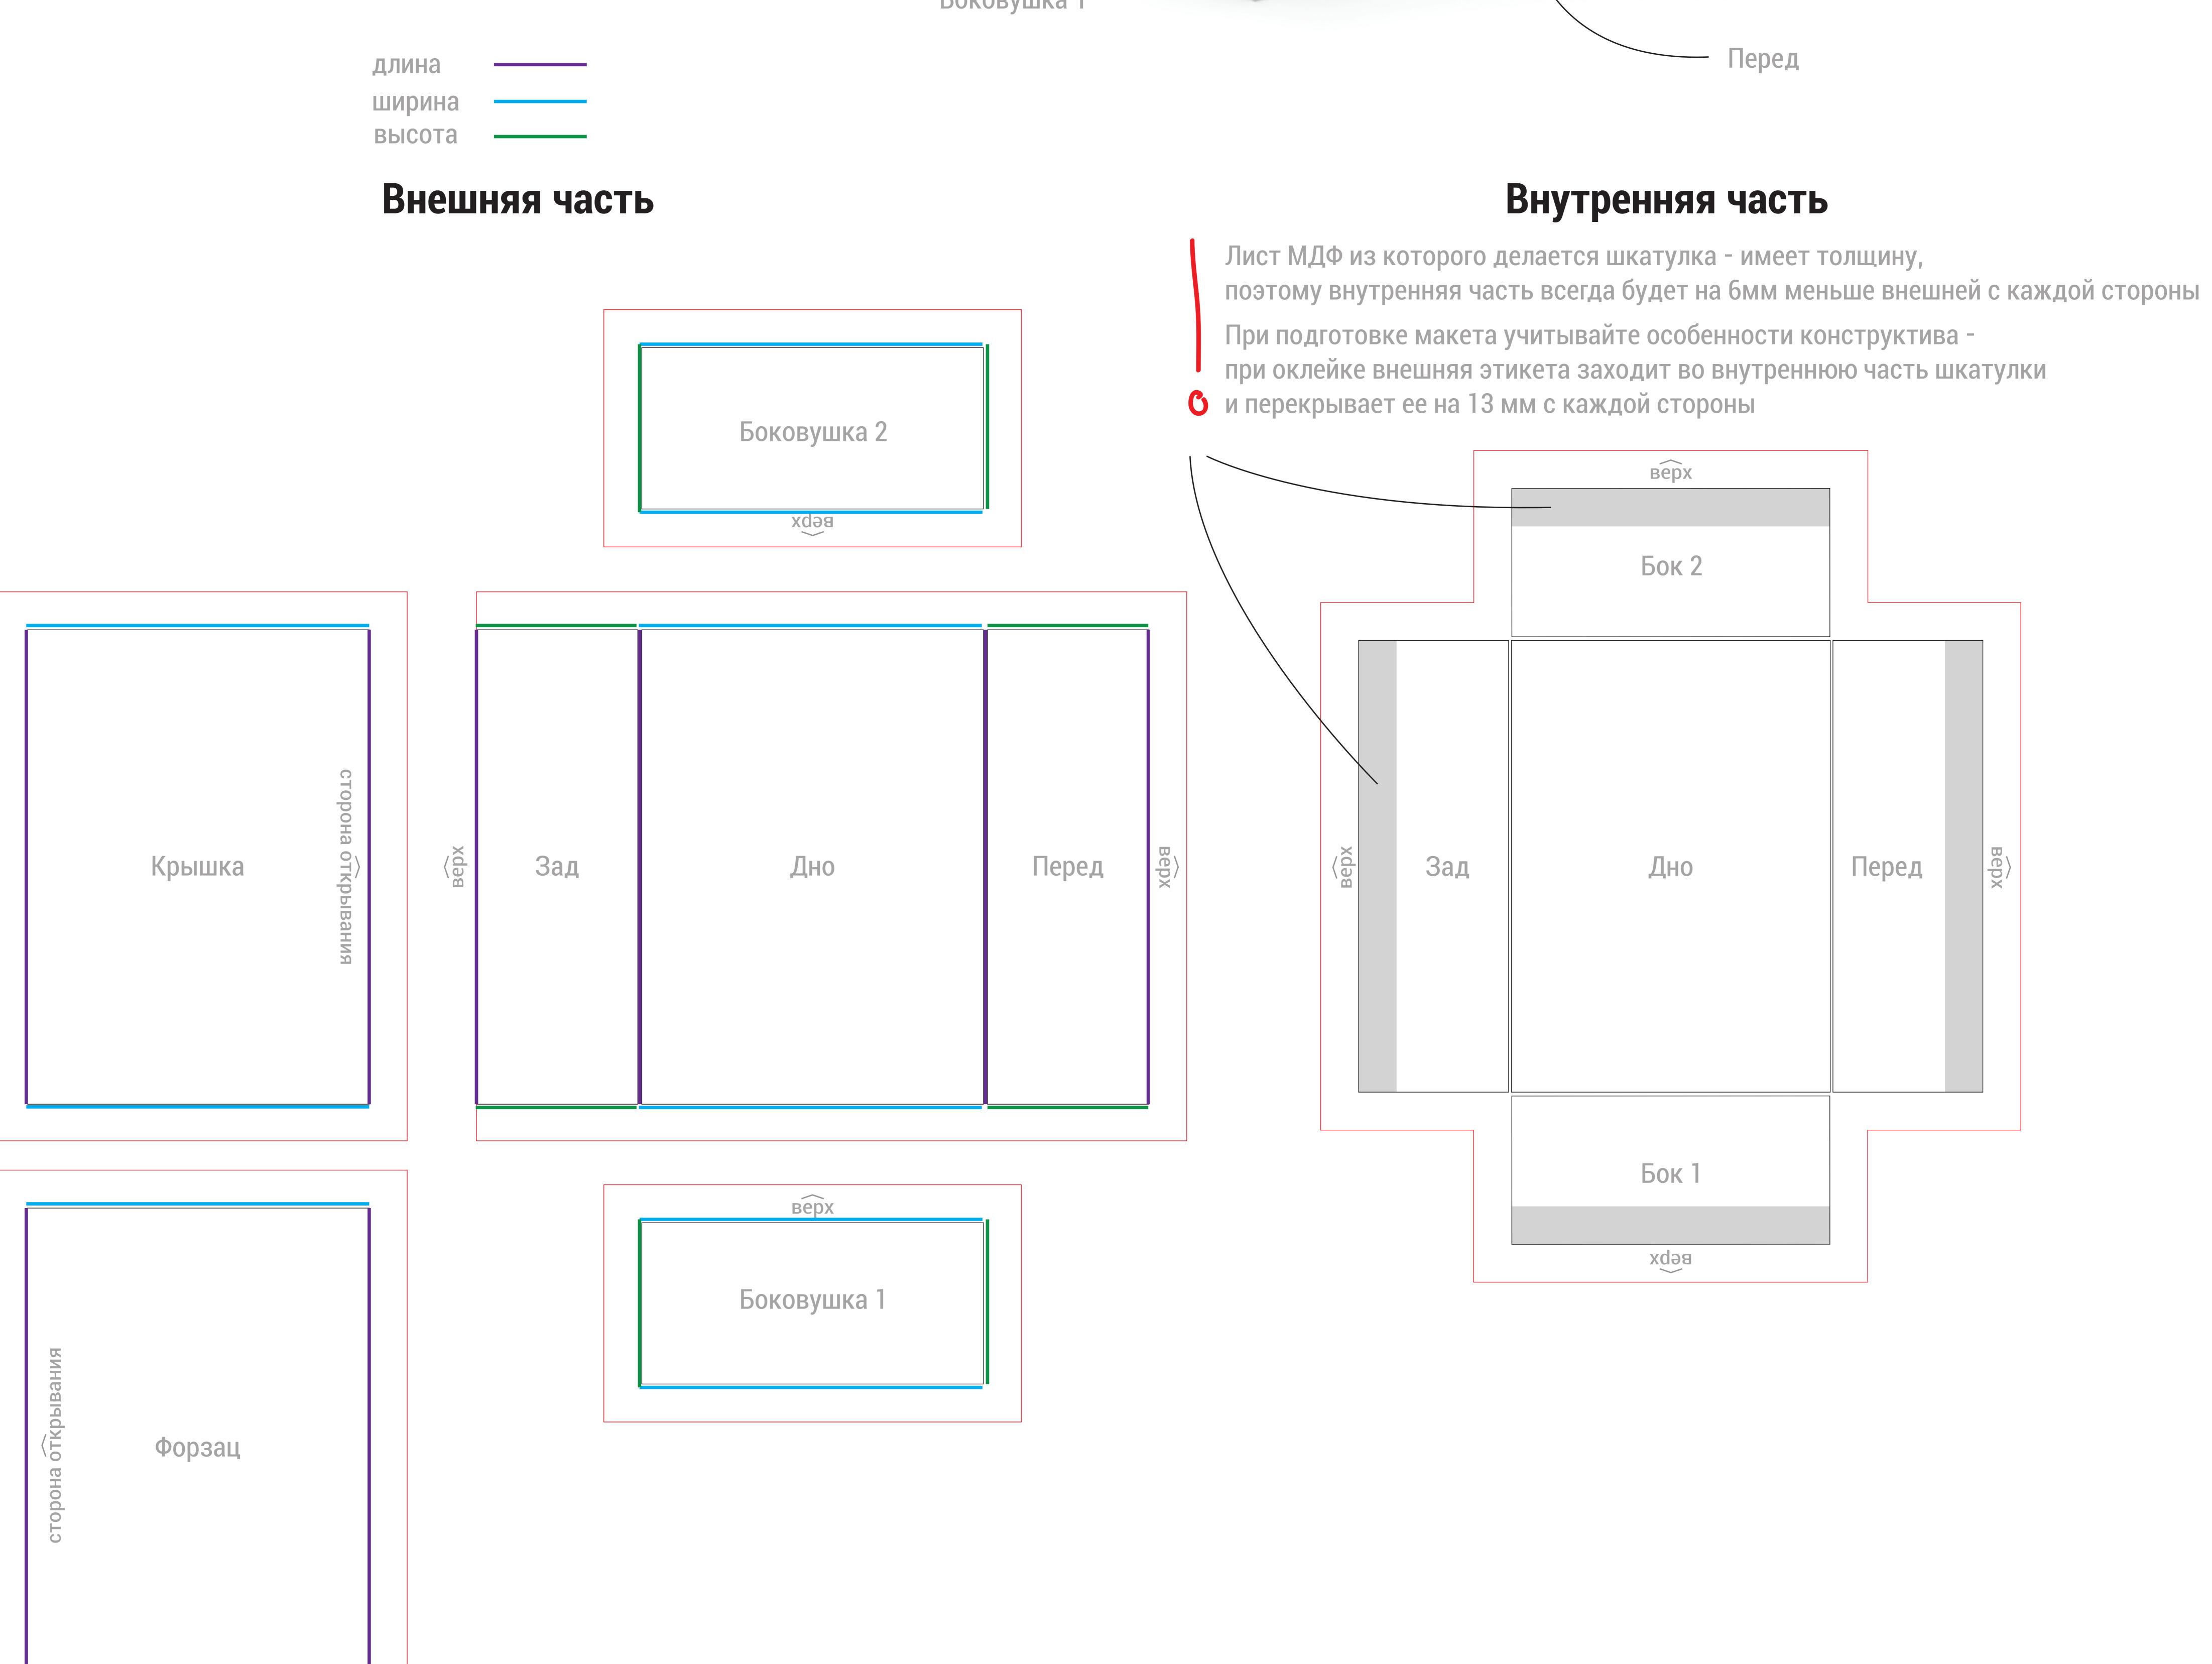

- Если используются пантонные цвета - укажите какие

серые линии ( — )- видимые области

В шаблоне:

красные линии( —— )- контур этикетки, она всегда на 20мм больше

видимой области, независимо от размера конструктива

пожалуйста, доводите ваш дизайн до красных линий

которые помечены соответствующим цветом на картинке и чертеже, размер клапана не меняется

Для изменения размера шаблона - меняйте размеры по длине высоте или ширине,

Если вы хотите сделать полную запечатку всей шкатулки или ее частей, например, паттерном,