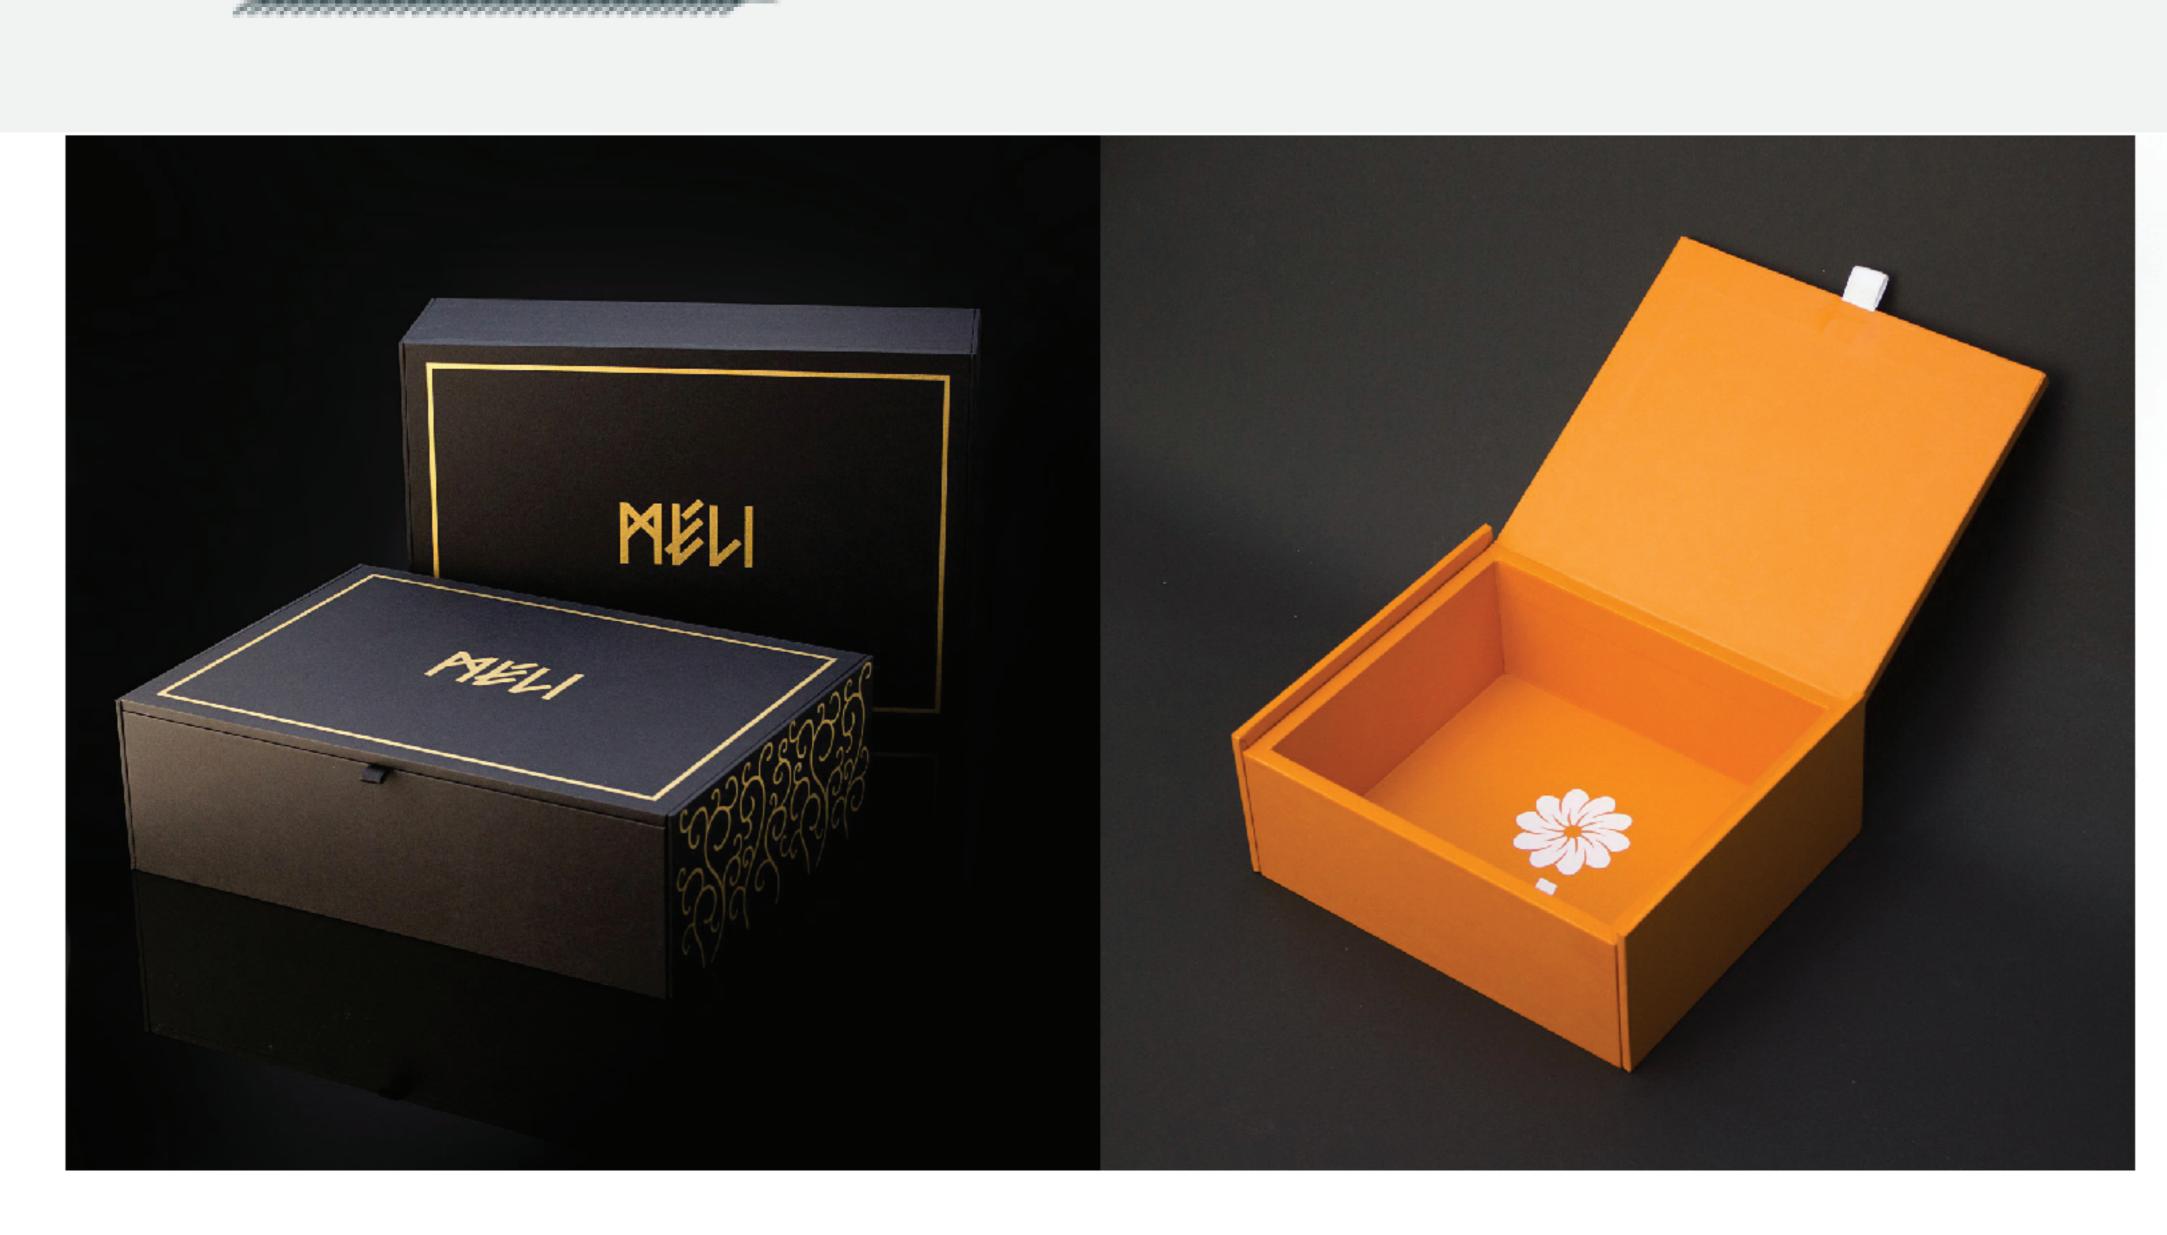

## COOVER CHEAST









Шкатулка выполняется из листов МДФ толщиной 6мм, и оклеивается запечатанными листами или дизайнерской бумагой без печати или с шелкографией до трех цветов

Условия, которые должны соблюдаться при подготовке макета:

- разрешение растровых изображений должно быть не меньше 300 точек на дюйм
- шрифты должны быть переведены в кривые или растрированы
- Макет должен быть сделан в цветовом пространстве СМҮК
- (иначе цвета могут немного отличаться при печати)

- Если используются пантонные цвета - укажите какие

серые линии ( — )- видимые области

В шаблоне:

красные линии( —— )- контур этикетки, она всегда на 20мм больше

видимой области, независимо от размера конструктива

пожалуйста, доводите ваш дизайн до красных линий

которые помечены соответствующим цветом на картинке и чертеже, размер